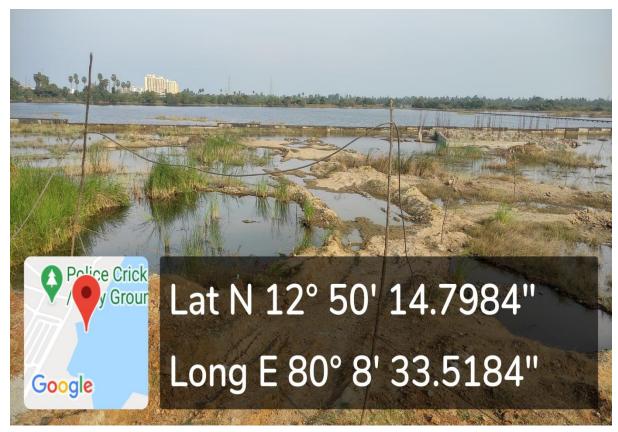

#### POND CREATED AT THE UNIVERSITY CAMPUS

Melakottaiyur, Chennai-127

Melakottaiyur, Chennai-127

Melakottaiyur, Chennai-127

Melakottaiyur, Chennai-127