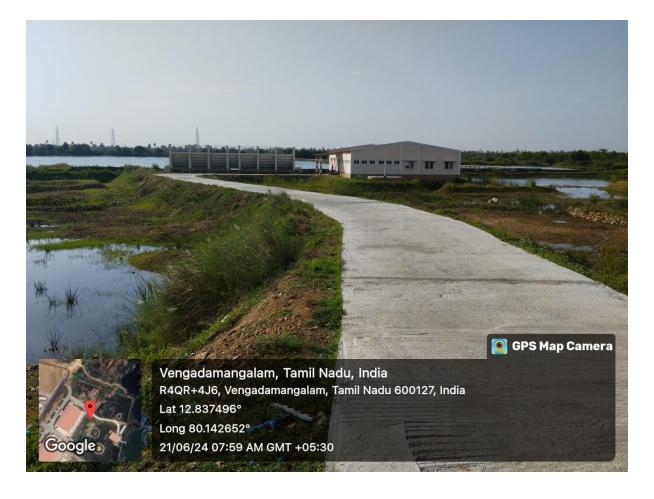

#### 1) Rain Water Harvesting:

The 125 acre University campus consists of a lake of 15 acres and a quarry of 8 acres full of rain water. The buildings of the University having provisions for rain water harvesting and the downstream of the campus make way for the rain water to store in the lake and also quarry which are the source of water for the entire campus. It is very well maintained taken care of by the University.

# CRITERION 7 — INSTITUTIONAL VALUES AND SOCIAL RESPONSIBILITIES

The University maintains water bodies properly and make sure that the distribution of water to different building optimally through a systematic distribution system without any wastage of water. The campus is planned in such a way that the water bodies are recharged during raining seasons automatically.