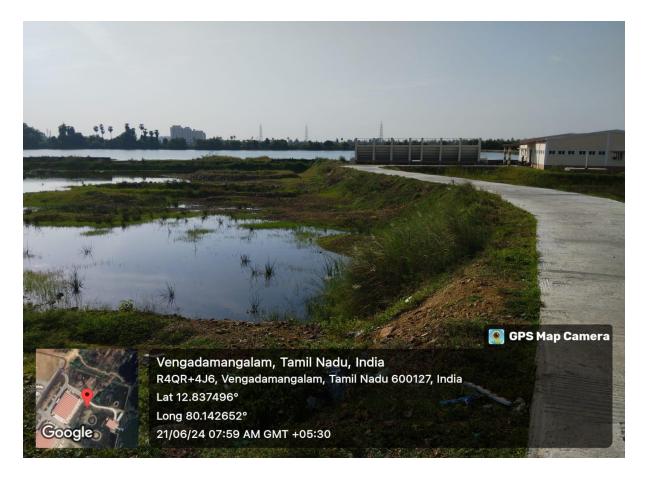

# CRITERION 7 – INSTITUTIONAL VALUES AND SOCIAL RESPONSIBILITIES

#### POND CREATED AT THE UNIVERSITY CAMPUS

Melakottaiyur, Chennai-127

Melakottaiyur, Chennai-127

Melakottaiyur, Chennai-127

Melakottaiyur, Chennai-127